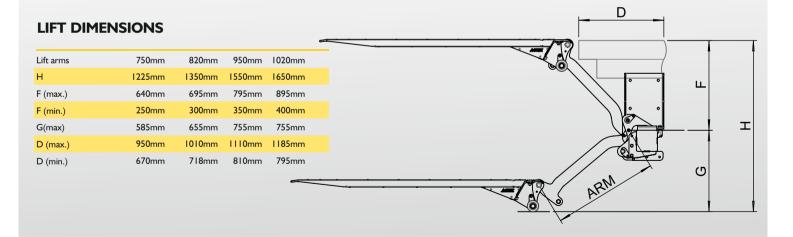

## **PLATFORM DIMENSIONS**

|  | Туре  | Width  | Height | Net Weight |
|--|-------|--------|--------|------------|
|  | ALM4  | 2500mm | 1700mm | 150 kg     |
|  | ALM4  | 2500mm | 1800mm | 155 kg     |
|  | ALM4  | 2500mm | 2000mm | 167 kg     |
|  | Steel | 2500mm | 1800mm | 300kg      |
|  | Steel | 2470mm | 2000mm | 340 kg     |
|  | Steel | 2490mm | 2300mm | 420 kg     |
|  |       |        |        |            |

## **LOAD CENTER**

|        |        |        |        | a          |
|--------|--------|--------|--------|------------|
| a (mm) | Q (kg) | Q (kg) | Q (kg) | <b>←</b> • |
| 1000   | 1500   | 2000   | 2500   |            |
|        |        |        |        |            |
|        |        |        |        |            |
|        |        |        |        | 0 +        |