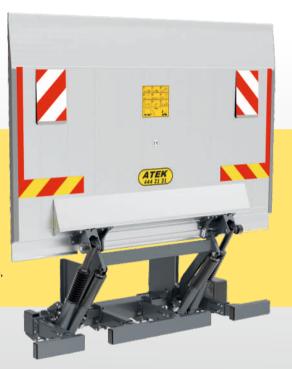

## **PROFESSIONAL SERIES DMA**

• FASTER: Double acting opening cylinders

• STRONGER: Works on 1000mm load center

• SECURE: Equipped with vibration absorber and IP67 waterproof valves

Produced by Atek only for Professional Users, To handle more load, it is designed for 3 different capacities. (For 12t gyw and above )

By the technology of the double acting opening cylinders, no more losing time depending on hard weather conditions. It is also equipped by vibration absorber valves in lifting cylinders and 4 more IP67 electrical safety valves on each cylinder.

With a load center of 1000 mm, the maximum liad capacity of the DMA Series is provided by breaking the usual 600 mm load center taboos. Thanks to its completely redesigned body and cylinder structure, the Professional DMA series overcomes every load. Moreover, it is available as standard with its heavyduty ALM4 Platform.